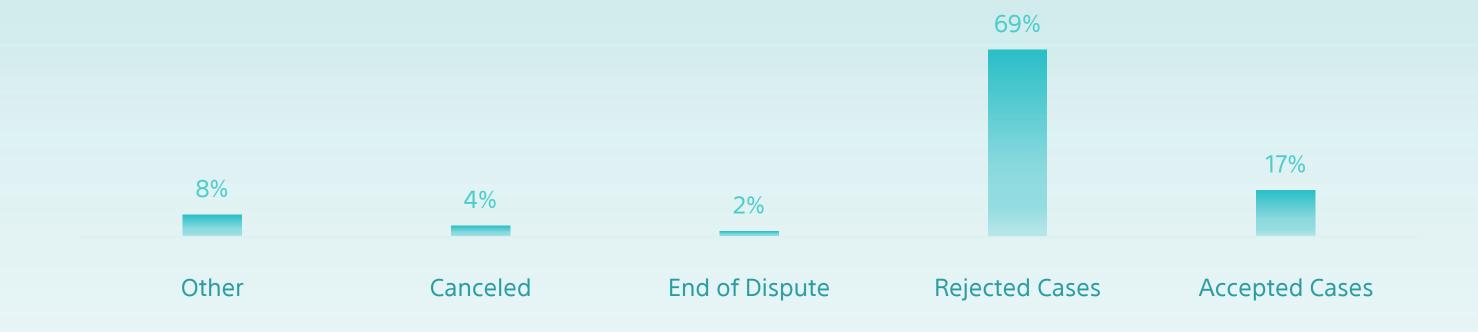

## **Completed Cases** Report

**Until May 2023** 

Initial Decisions 78,394

| Committee |                        | Accepted<br>Cases | Rejected<br>Cases | End of<br>Dispute | Canceled | Other | Total  | Total of<br>decisions |
|-----------|------------------------|-------------------|-------------------|-------------------|----------|-------|--------|-----------------------|
| Income    | 1 <sup>st</sup> Riyadh | 611               | 4,757             | 40                | 348      | 233   | 5,989  | 26,982                |
|           | 2 <sup>nd</sup> Riyadh | 295               | 3,966             | 65                | 291      | 232   | 4,849  |                       |
|           | 3 <sup>rd</sup> Riyadh | 985               | 3,562             | 38                | 149      | 81    | 4,815  |                       |
|           | 1 <sup>st</sup> Jeddah | 970               | 4,482             | 62                | 170      | 177   | 5,861  |                       |
|           | 1 <sup>st</sup> Dammam | 917               | 3,993             | 58                | 409      | 91    | 5,468  |                       |
| VAT       | 1 <sup>st</sup> Riyadh | 528               | 2,113             | 297               | 676      | 160   | 3,774  | 2,668                 |
|           | 2 <sup>nd</sup> Riyadh | 631               | 3,174             | 409               | 352      | 122   | 4,688  |                       |
|           | 3 <sup>rd</sup> Riyadh | 746               | 2,606             | 238               | 269      | 127   | 3,986  |                       |
|           | 1 <sup>st</sup> Jeddah | 658               | 4,091             | 198               | 328      | 74    | 5,349  |                       |
|           | 1 <sup>st</sup> Dammam | 911               | 3,187             | 312               | 218      | 243   | 4871   |                       |
| Excise    | 1 <sup>st</sup> Riyadh | 99                | 327               | 1                 | 15       | 6     | 448    | 448                   |
| Customs   | 1 <sup>st</sup> Riyadh | 2,740             | 14,086            | 2                 | 0        | 383   | 17,211 | 28,296                |
|           | 2 <sup>nd</sup> Riyadh | 2,191             | 847               | 5                 | 0        | 623   | 3,666  |                       |
|           | 3 <sup>rd</sup> Riyadh | 1145              | 2,903             | 9                 | 0        | 267   | 4,324  |                       |
|           | 1 <sup>st</sup> Jeddah | 52                | 47                | 0                 | 0        | 2,481 | 2,580  |                       |
|           | 1 <sup>st</sup> Dammam | 1                 | 14                | 0                 | 0        | 500   | 515    |                       |
| Total     |                        | 13,480            | 54,155            | 1,734             | 3,225    | 5,800 | 78,    | 394                   |